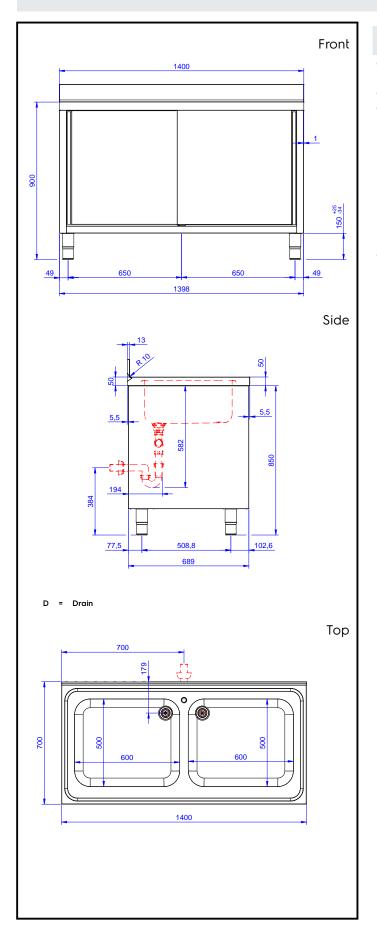

# **Key Information:**

Cabinet width:

133251 (MLA1426PN) 1310 mm Cabinet depth: 645 mm Cabinet height: 330 mm External dimensions, Width: 1400 mm External dimensions, Depth: 700 mm 1000 mm External dimensions, Height: 100 mm Upstand Dimensions, Height: Upstand Dimensions, Depth: 13 mm Upstand Dimensions, Radius: R=8 Bowls number

Bowl dimensions600x500xH300Number and type of doors:2 SlidingWorktop thickness:50 mmNet weight:60 kg

Standard Preparation 1400 mm Cupboard Sink with 2 Bowls